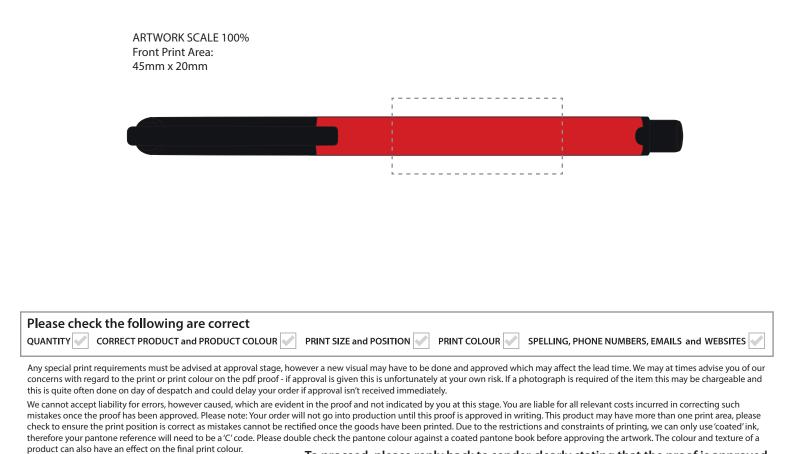

The dashed line is to demonstrate print area and will not appear on your printed item

## **ARTWORK SCALE 100%**

| ŗ., | - | - | - | - | - | - | - | - | - | - | - | - | - | - | - | - | - | - | - | - |  |
|-----|---|---|---|---|---|---|---|---|---|---|---|---|---|---|---|---|---|---|---|---|--|
| r.  |   |   |   |   |   |   |   |   |   |   |   |   |   |   |   |   |   |   |   |   |  |
| i.  |   |   |   |   |   |   |   |   |   |   |   |   |   |   |   |   |   |   |   |   |  |
| i.  |   |   |   |   |   |   |   |   |   |   |   |   |   |   |   |   |   |   |   |   |  |
| 2   |   |   |   |   |   |   |   |   |   |   |   |   |   |   |   |   |   |   |   |   |  |
| 5   |   |   |   |   |   |   |   |   |   |   |   |   |   |   |   |   |   |   |   |   |  |
| 5   |   |   |   |   |   |   |   |   |   |   |   |   |   |   |   |   |   |   |   |   |  |
| ١.  |   |   |   |   |   |   |   |   |   |   |   |   |   |   |   |   |   |   |   |   |  |
| I.  |   |   |   |   |   |   |   |   |   |   |   |   |   |   |   |   |   |   |   |   |  |
| L.  |   |   |   |   |   |   |   |   |   |   |   |   |   |   |   |   |   |   |   |   |  |
|     | _ | _ | _ | _ | _ | _ | _ | - | _ | _ | _ | _ | _ | _ | _ | _ | _ | _ | _ | _ |  |